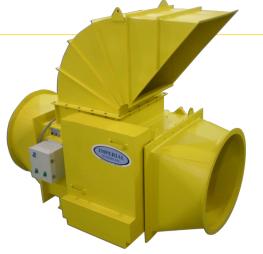

### HEAVY DUTY ABORT GATES

Heavy Duty Abort Gates are an important part of any duct spark or leak detection system.

MPER

SYSTEMS. IN

- Robust 3/16" Plate & 10 Gauge Carbon Steel Construction
- Fail-Safe Electro Magnets
- Factory Tested Prior to Shipment
- 100% compatible with all brands of fire & explosion suppression equipment