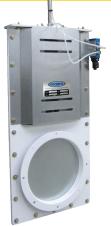

#### **HEAVY DUTY SLIDE GATES**

Pneumatic Slide Gates deliver a positive shut-off to service machinery or to divert air

- Robust 10 Gauge Carbon Steel Construction
- Safety Guards Reduce the Risk of Injury
- Remote Operation
- 100% compatible with all brands of fire & explosion suppression equipment